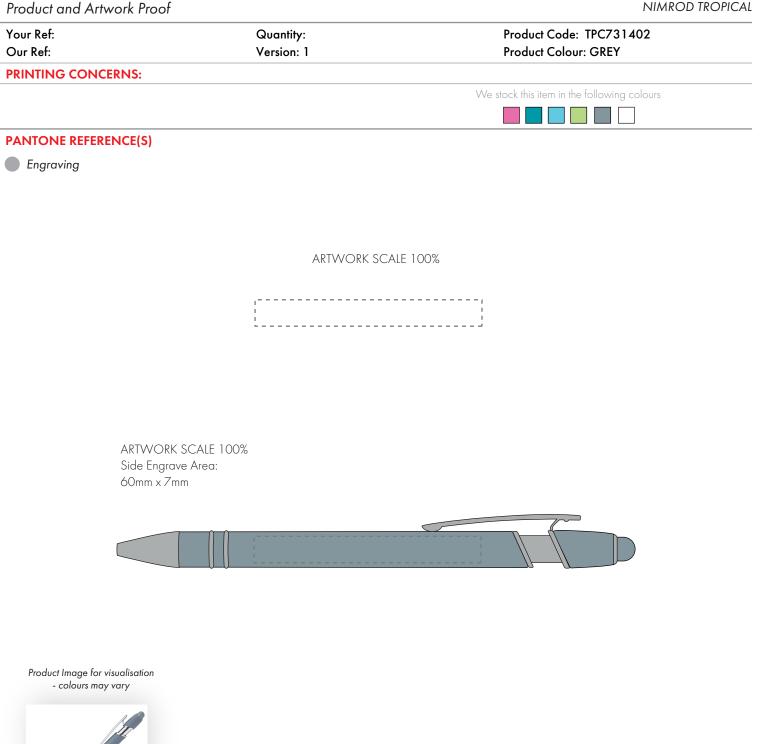

## The dashed line is to demonstrate print area and will not appear on your printed item